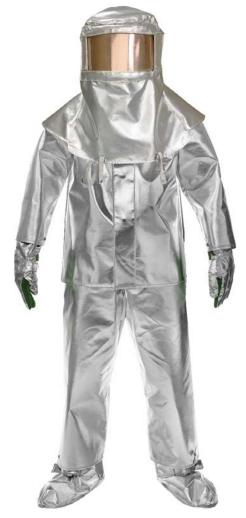

# **AHR1000 Series Heat Resistant Clothing**

#### Feature:

- AHR1000 is made of the aluminized aramid fabric and FR cotton comfortable lining, the radiant heat reflectivity is more than 90%.
- The flexible aluminized outer layer has a better crack resistant property, and the aluminum layer doesn't fall off after repeated rubbing based on the professional composite technology.
- Flame resistance and no melting drops.
- The suits come complete with hood, gloves, chaps, garments, and package; Styles
  are available in the coverall or coat and pants, with or without SCBA accommodation
- The hood comes complete with gold-coated face shield and helmet.