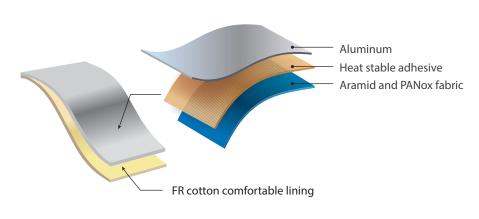

#### Feature:

- AHR1000 is made of the aluminized aramid fabric and FR cotton comfortable lining, the radiant heat reflectivity is more than 90%.
- The flexible aluminized outer layer has a better crack resistant property, and the aluminum layer doesn't fall off after repeated rubbing based on the professional composite technology.
- Flame resistance and no melting drops.
- The suits come complete with hood, gloves, chaps, garments, and package; Styles
  are available in the coverall or coat and pants, with or without SCBA accommodation
- The hood comes complete with gold-coated face shield and helmet.