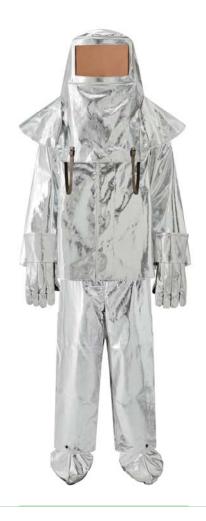

# **AHR3000 Series Heat Resistant Clothing**

#### Feature:

- AHR3000 is made of the aluminized para-aramid fabric, the radiant heat reflectivity is more than 90%.
- The flexible aluminized outer layer has a better crack resistant property, and the aluminum layer doesn't fall off after repeated rubbing based on the professional composite technology.
- The para-aramid fabric has ultra-strength and abrasion resistant properties, so AHR3000 is widely applied on heavy industry as cement, metal industries.
- Flame resistance and no melting drops.
- The suits come complete with hood, gloves, chaps, garments, and package; Styles are available in coverall or coat and pants, with or without SCBA accommodation.
- The hood comes complete with gold-coated face shield and helmet.