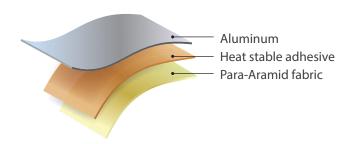

#### Feature:

- AHR3000 is made of the aluminized para-aramid fabric, the radiant heat reflectivity is more than 90%.
- The flexible aluminized outer layer has a better crack resistant property, and the aluminum layer doesn't fall off after repeated rubbing based on the professional composite technology.
- The para-aramid fabric has ultra-strength and abrasion resistant properties, so AHR3000 is widely applied on heavy industry as cement, metal industries.
- Flame resistance and no melting drops.
- The suits come complete with hood, gloves, chaps, garments, and package; Styles are available in coverall or coat and pants, with or without SCBA accommodation.
- The hood comes complete with gold-coated face shield and helmet.